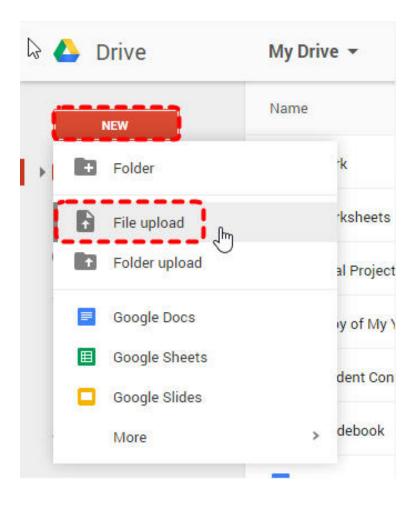

## How to back up files to Google Drive:

Enter the Google Drive main page via browsers like Google Chrome. Locate and select the New button, then click File upload or Folder upload.

Locate and select the file(s) you want to upload then click **Open**. The file(s) will be uploaded to your Google Drive. **Note:** Depending on your browser and operating system, you may be able to upload files by **clicking and dragging** a file from your computer into your Google Drive.